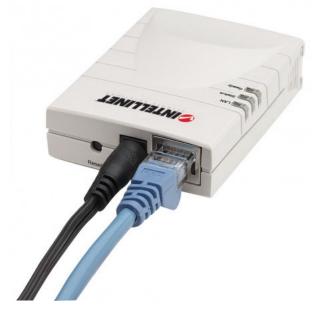

## Features:

- Connects most parallel printers to the network
- 10/100 Mbps Ethernet network port connection
- Parallel Printer (Centronics 36) port connection
- Supports multiple networking protocols and operating systems
- LAN LED
- Status LED
- Ready LED
- Pocket size fits into portable tool kits
- Lifetime Warranty

**Power Requirements** 

• 7.5 V DC 500 mA (external transformer included)

Package Contents

- Print Server
- Power Adapter
- Utility CD (Software & User Manual)
- Quick Start Guide

For more information on Intellinet products, consult your local dealer or visit www.intelllinet-network.com. All names of products or services mentioned herein are trademarks or registered trademarks of their respective owners. Distribution and reproduction of this document, and use and disclosure of the contents herein, are prohibited unless specifically authorized.