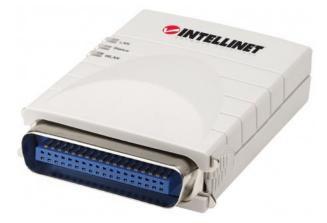

## **1-Port Parallel Print Server**

Single Parallel Printer Port and 10/100 Network Port

Part No.: 521475

EAN-13: 0766623521475 | UPC: 766623521475

## Features:

- Connects most parallel printers to the network
- 10/100 Mbps Ethernet network port connection
- Parallel Printer (Centronics 36) port connection
- Supports multiple networking protocols and operating systems
- LAN LED
- Status LED
- Ready LED
- Pocket size fits into portable tool kits
- Lifetime Warranty