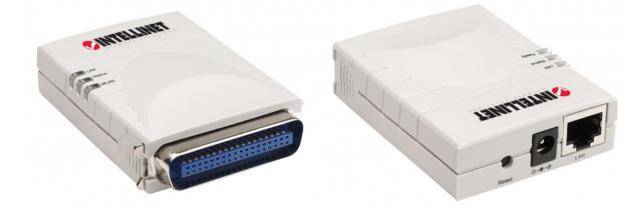

## **1-Port Parallel Print Server**

Single Parallel Printer Port and 10/100 Network Port

Part No.: 521475

EAN-13: 0766623521475 | UPC: 766623521475

## Features:

- Connects most parallel printers to the network
- 10/100 Mbps Ethernet network port connection
- Parallel Printer (Centronics 36) port connection
- Supports multiple networking protocols and operating systems
- LAN LED
- Status LED
- Ready LED
- Pocket size fits into portable tool kits
- Lifetime Warranty