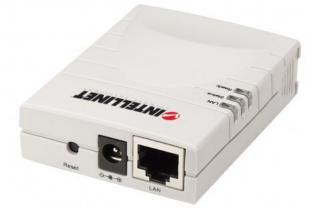

## Features:

- Connects most parallel printers to the network
- 10/100 Mbps Ethernet network port connection
- Parallel Printer (Centronics 36) port connection
- Supports multiple networking protocols and operating systems
- LAN LED
- Status LED
- Ready LED
- Pocket size fits into portable tool kits
- Lifetime Warranty

**Power Requirements** 

• 7.5 V DC 500 mA (external transformer included)

Package Contents

- Print Server
- Power Adapter
- Utility CD (Software & User Manual)
- Quick Start Guide

For more information on Intellinet products, consult your local dealer or visit www.intelllinet-network.com. All names of products or services mentioned herein are trademarks or registered trademarks of their respective owners. Distribution and reproduction of this document, and use and disclosure of the contents herein, are prohibited unless specifically authorized.