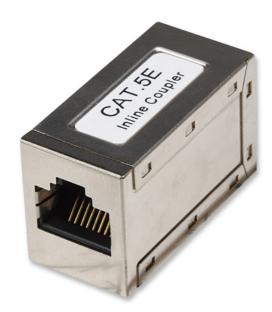

# **Cat5e Modular Inline Coupler**

8P8C Female to 8P8C Female, FTP, Silver

Part No.: 504768

EAN-13: 0766623504768 | UPC: 766623504768

## **Cat5e Coupler - extend patch cable connections**

The Intellinet Network Solutions Cat5e Modular Inline Coupler easily extends or connects patch cables to create longer links to networking devices. Its sturdy construction offers more robust housing, and gold-plated contacts help ensure quality connections.