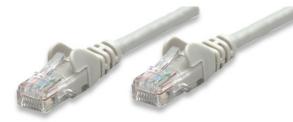

## Cat5e UTP Network Patch Cable, SOHO

UTP, RJ45 Male / RJ45 Male, 100.0 ft. (30.0 m), Gray

Part No.: 362313

EAN-13: 0766623362313 | UPC: 766623362313

For Ethernet LAN wiring